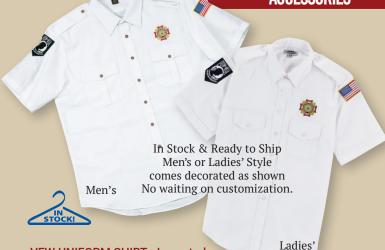

**ALLOW 6 WEEKS FOR DELIVERY** 

HONOR/COLOR GUARD

VFW UNIFORM SHIRT - Imported

- Men's style available S-5XL
- Women's style with cuffed sleeves available S-3XL 65/35 polyester/cotton broadcloth
- Functional epaulettes
- Box pleated chest pockets with button down flaps
- Soil-and stain-release finish
- Price includes embroidery as shown; no other options available Embroidered VFW Emblem left chest, U.S. flag left sleeve and POW-MIA logo right sleeve
- Men's imported
- Ladies' imported, decorated in the USA
- · In stock, ready to ship, no waiting

7686 Men's **7688** Ladies' S-XL 2XL \$66.00 S-XL **\$66.00** 2XL-3XL **\$73.00** \$72.00 \$73.00

**SOLD ONLY AS SHOWN** 