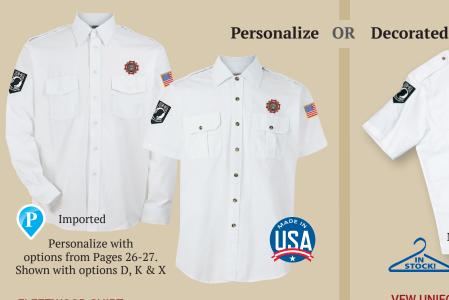

#### **FLEETWOOD SHIRT**

- Design your own military style shirt Functional epaulettes on shoulder
- 65/35 polyester/cotton
- Box-pleated chest pockets with button-down flaps
- Order blank or personalize with embroidery options from pages 26-27
- Men's S-4XL\*

<del>(</del>

Short-sleeve made in the USA; long-sleeve imported

7023 Short-sleeve, S-XL\* Add options from pages 26-27 Extended size upcharge\* \$50.00 7085 Long-sleeve, S-XL\* Add options from pages 26-27 \$\_Extended size upcharge\* \$\_\_\_\_\_
\*For 2XL add \$5.00, 3XL add \$7.50, 4XL add \$10.00