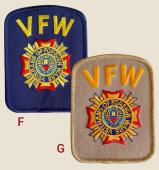

C. **8241** Honor Guard, 12 for \$84.00 D. 8242 Color Guard, 12 for

833.839.8387 to order.

Allow 6 weeks for delivery.

STOCK PATCHES

**POW-MIA PATCH** \$6.00 **8103** 31/8 x 4" **8101** 7½ x 9" \$26.95

**EMBROIDERED EMBLEM** PATCHES 31/8 x 41/8 F. 8252 Navy \$5 \$5.00 G. 8253 Tan \$5.00