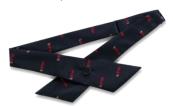

VFW LOGO TIE Black polyester four-in-hand. 58" long. Imported. 8477 \$24.95

VFW LOGO SCARF 100% fine polyester. Black with VFW Logo woven throughout. 54 x 11". Imported. 8480 \$18.95

В

VFW TIES – Black Dacron fabric with Emblem woven into the material. Imported. *Additional styles on Pages 2, 43-45, 64.* 