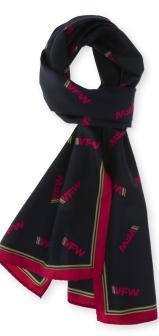

VFW LOGO TIE Black polyester four-in-hand. 58" long. Imported. 8477 \$24.95

VFW LOGO SCARF 100% fine polyester. Black with VFW Logo woven throughout. 54 x 11". Imported. 8480 \$18.95

В

VFW TIES – Black Dacron fabric with Emblem woven into the material. Imported. *Additional styles on Pages 2, 43-45, 64.* 