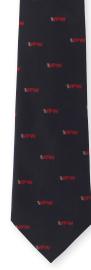

VFW LOGO TIE Black polyester four-in-hand. 58" long. Imported. 8477 \$24.95

VFW LOGO SCARF 100% fine polyester. Black with VFW Logo woven throughout. 54 x 11". Imported. 8480 \$18.95

В

VFW TIES – Black Dacron fabric with Emblem woven into the material. Imported. *Additional styles on Pages 2, 43-45, 64.* 